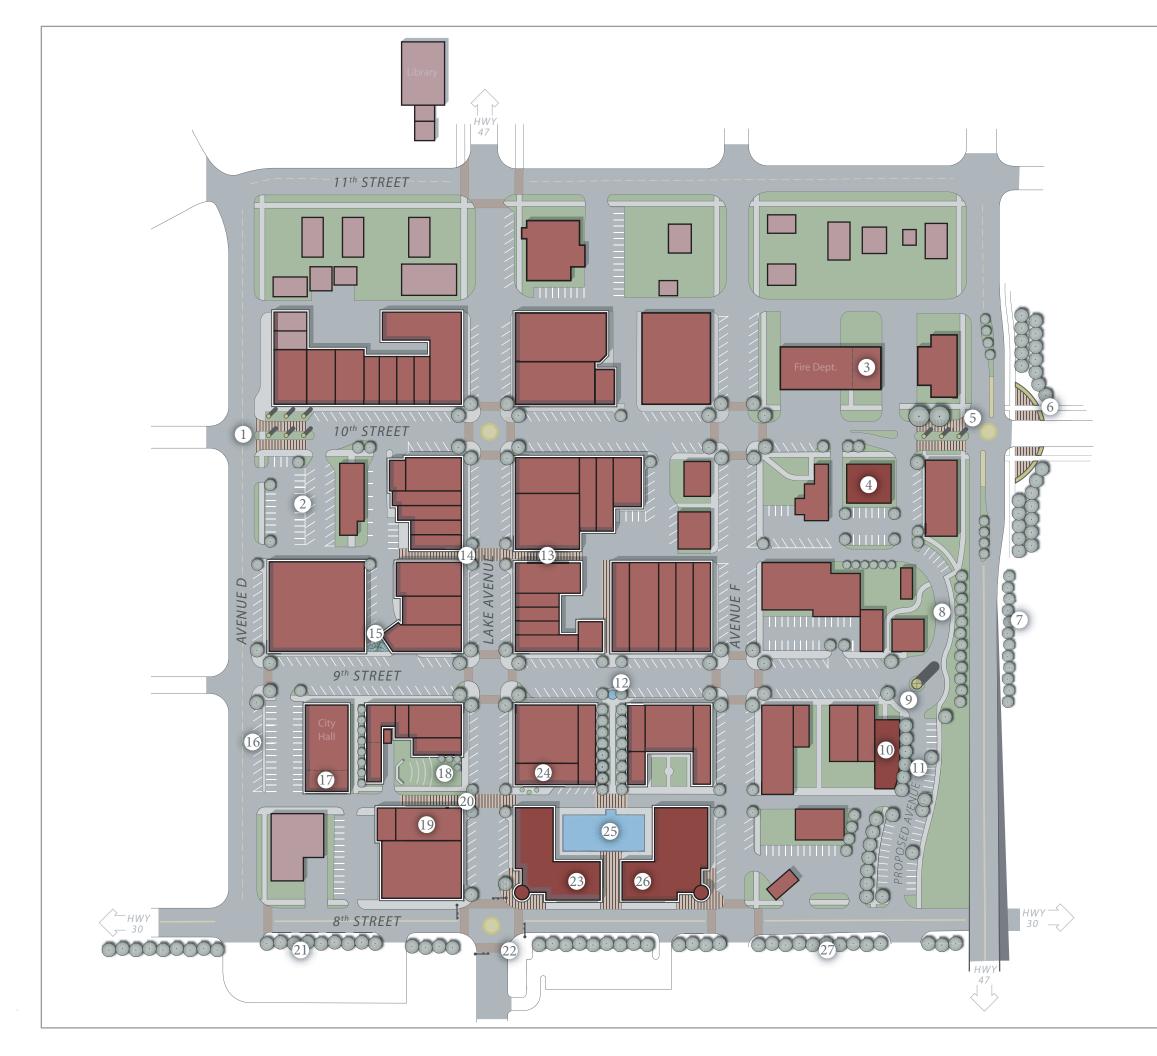

## MAP 3.11

Development Concept

## **DOWNTOWN**GOTHENBURG

Gothenburg Comprehensive Plan

- 1 West Gateway / Theater Entrance
- 2 Downtown Parking
- 3 Future Fire Department Addition
- 4 New Commercial Site
- 5 East Gateway to Downtown
- 6 East Gateway Landscaping
- 7 Landscaping Yard
- 8 New alleyway
- 9 Downtown Monument
- 10 New Commercial Site
- 11 New parking street
- 12 Fountain
- 13 Pedestrian dual-use alley
- 14 Mid-block crossing
- 15 Garden
- 16 On-street parking
- 17 Future Police Department Addition
- 18 Performance Square
- 19 Co-op Department Store
- 20 Mid-block crossing
- 21 Landscape buffer to railroad
- 22 Signalized Intersection
- 23 New retail
- 24 Cafe
- 25 Pond/ Skating Rink
- 26 Community Recreation / Youth Center
- 27 Landscape buffer to railroad